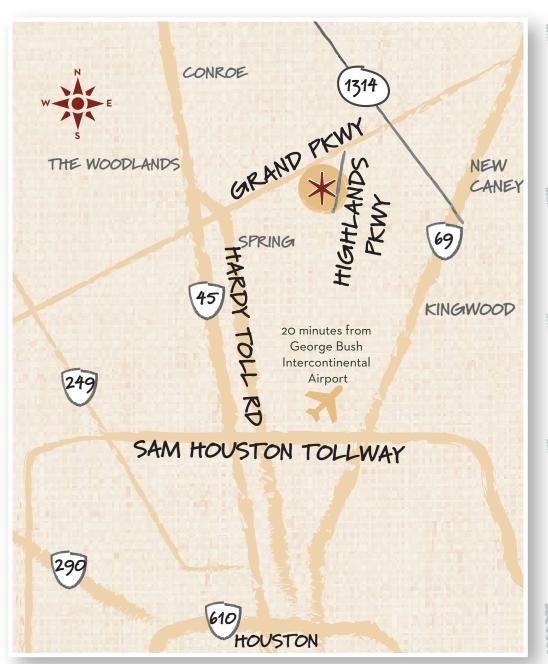

#### FROM HOUSTON

Go north on I-45 or Hardy Toll Road

Exit TX-99 E/Grand Parkway

Turn right/go east on TX-99 E/ Grand Parkway

Exit Highlands Pkwy.

Turn right on Highlands Pkwy.

#### FROM THE WOODLANDS

Go south on I-45

Turn left on TX-99 E/Grand Parkway

Exit Highlands Pkwy.

Turn right on Highlands Pkwy.

#### FROM KINGWOOD (TOLL)

Go north on I-69/US-59 NN

Exit 157B to TX-99 W/Grand Parkway

Exit Highlands Pkwy.

Turn left on Highlands Pkwy.

### FROM KINGWOOD (NO TOLL)

Go north on I-69/US-59 N

Exit FM 1314

Turn left on FM 1314

Turn left on Cumberland Blvd.

Continue to the roundabout that

turns into Mirror Lake Circle

21875 ZION DR, PORTER, TX 77365